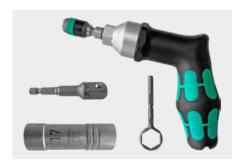

## Torque tool set

Torque tool set (PV-WZ-TORQUE-SET)

- Adjustable torque tool set with special design: easy-in, easy-out, universal hold and one-hand use.
- For manual assembly of the original MC4 and MC4-Evo 2.
- · Comes with a multi-component special pistol grip which provides a safe and comfortable fit in the hand and high-power transfer.

## Ordering information

| Order No. | Туре             | Designation                                                                                                                        |
|-----------|------------------|------------------------------------------------------------------------------------------------------------------------------------|
| 32.0065   | PV-WZ-TORQUE-SET | Torque tool set: consisting of torque tool (incl. extra tool integrated in handle to set torque), adapter and socket wrench insert |